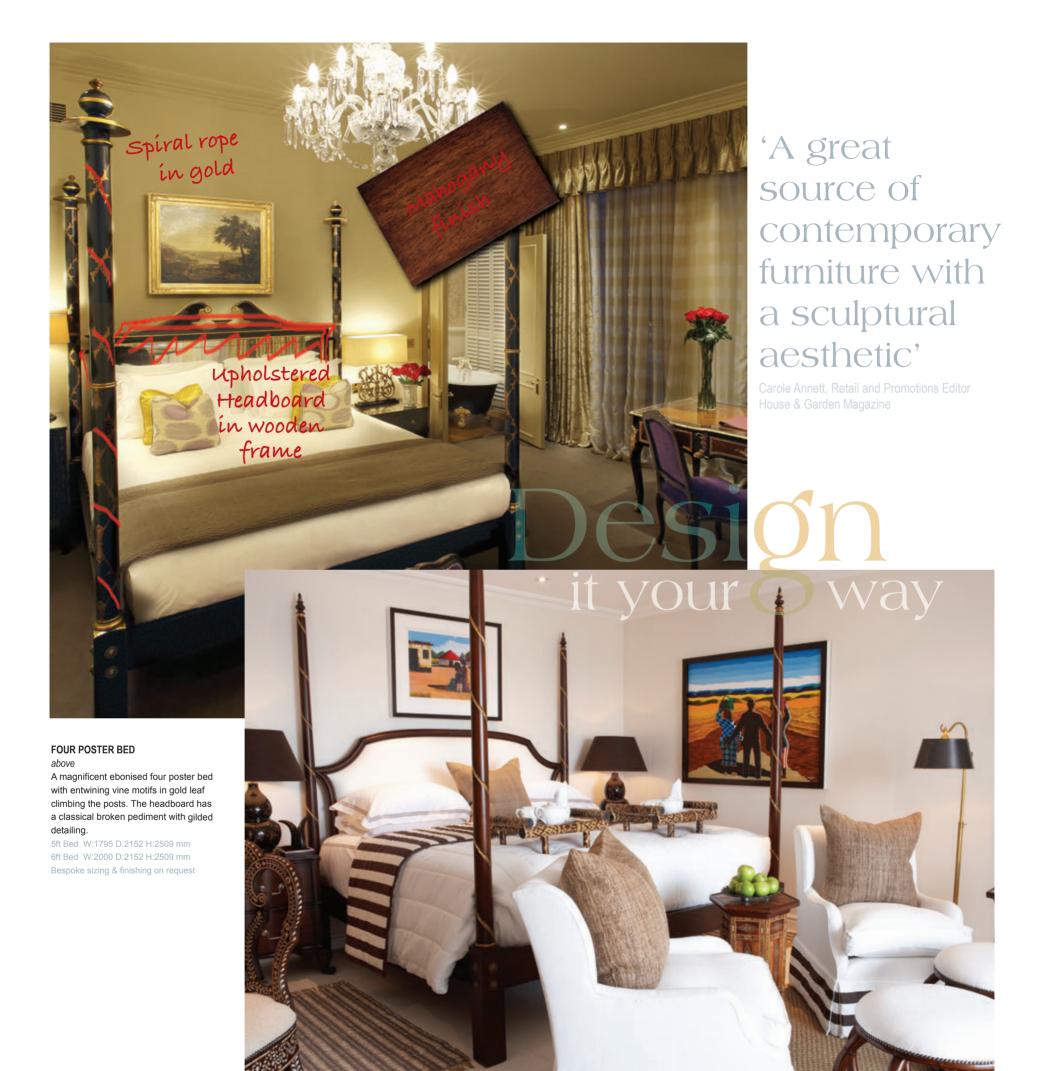

EATRICE LOUNGE PROJECT above

120 of our standard library chairs were finished to order with ebonised chair legs and bespoke upholstery. Our standard Larson Coffee Table was made to smaller dimensions and supplied with an eglomise glass top.

# LIBRARY CHAIR

W:727 D:720 H:920 (Seat H:460mm) Customer's Own Material: 5m

# LARSON COFFEE TABLE

Rect W:1240 D:800 H:510 mm Square W:1240 D:1240 H:510 mm

# RIVER COUNTESS LOUNGE PROJECT

Everything you see was created as bespoke items for this project, including adaptations of our library chair to be button-backed and upholstered in leather, the creation of elegant bar stools based on the classic Louis XIV chair, bespoke armchairs in the Gustavian style and a completely new design mirror with added filigree metalwork to the face of the mirror.





















# ULIAN CHICHESTE

# otels

## UNITED KINGDOM

41, Belgravia Athenaeum Hotel, London Babington House, Somerset Bailiffscourt Hotel, Climping, W Sussex\* Bedford Lodge Hotel, Newmarket Berkeley Hotel, London Browns Hotel, London Chilston Park Hotel, Lenham, Kent<sup>H</sup> Christchurch Hotel, Christchurch Claridges, London Dart Marina Hotel, Dartmouth Dean Street Hotel, London<sup>8</sup> Devonshire Arms Hotel, Skipton<sup>△</sup> Dormy House Hotel, Worcester Gilpin Hotel & Lake House, Windermere Grosvenor House Hotel, London Grosvenor Pulford Hotel & Spa, Chester Hilton London. Green Park\* Hilton Waldorf Astoria. London\* Hogarths, Solihull Hyatt Regency, London Lainston House Hotel, Winchester Le Méridien Piccadilly, London<sup>1</sup> Mandeville Hotel, London Manor