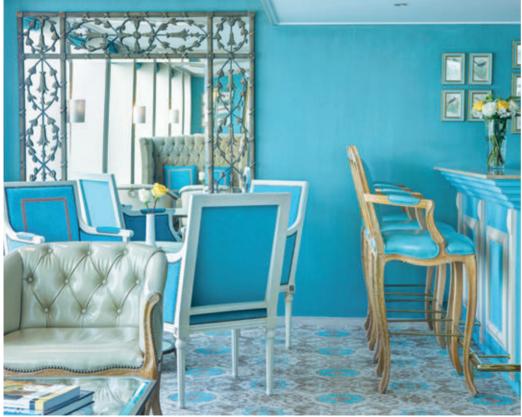

# RIVER COUNTESS LOUNGE PROJECT

Everything you see was created as bespoke items for this project, including adaptations of our library chair to be button-backed and upholstered in leather, the creation of elegant bar stools based on the classic Louis XIV chair, bespoke armchairs in the Gustavian style and a completely new design mirror with added filigree metalwork to the face of the mirror.