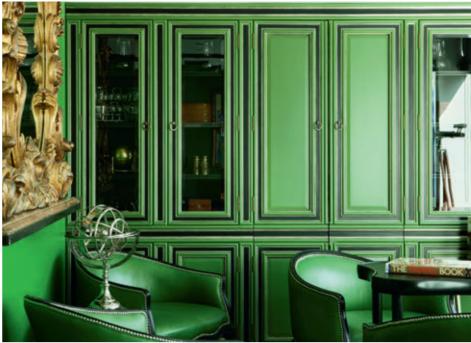

# RIVER BEATRICE LOUNGE PROJECT above

120 of our standard library chairs were finished to order with ebonised chair legs and bespoke upholstery. Our standard Larson Coffee Table was made to smaller dimensions and supplied with an eglomise glass top.

# LIBRARY CHAIR

W:727 D:720 H:920 (Seat H:460mm) Customer's Own Material: 5m

# LARSON COFFEE TABLE

Rect W:1240 D:800 H:510 mm Square W:1240 D:1240 H:510 mm