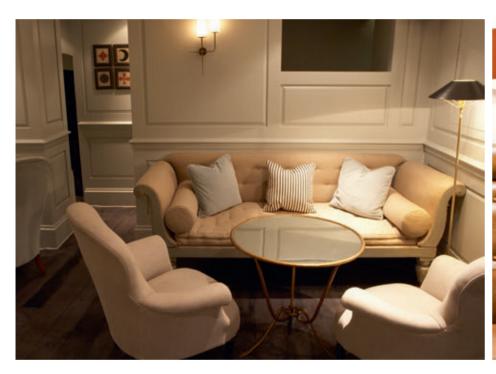

# RIVER COUNTESS LOUNGE PROJECT

Everything you see was created as bespoke items for this project, including adaptations of our library chair to be button-backed and upholstered in leather, the creation of elegant bar stools based on the classic Louis XIV chair, bespoke armchairs in the Gustavian style and a completely new design mirror with added filigree metalwork to the face of the mirror.