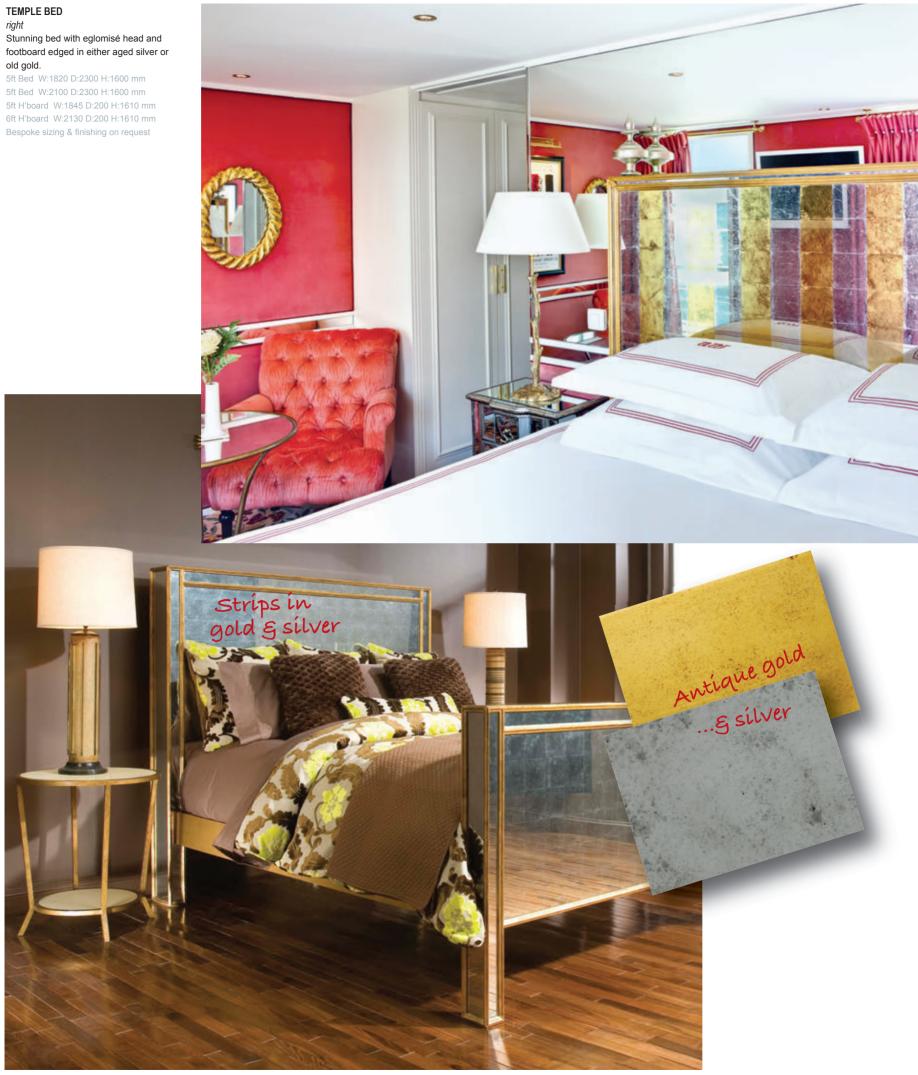

ICE LOUNGE PROJECT above

120 of our standard library chairs were finished to order with ebonised chair legs and bespoke upholstery. Our standard Larson Coffee Table was made to smaller dimensions and supplied with an eglomise glass top.

# LIBRARY CHAIR

W:727 D:720 H:920 (Seat H:460mm) Customer's Own Material: 5m

# LARSON COFFEE TABLE

Rect W:1240 D:800 H:510 mm Square W:1240 D:1240 H:510 mm

# RIVER COUNTESS LOUNGE PROJECT

Everything you see was created as bespoke items for this project, including adaptations of our library chair to be button-backed and upholstered in leather, the creation of elegant bar stools based on the classic Louis XIV chair, bespoke armchairs in the Gustavian style and a completely new design mirror with added filigree metalwork to the face of the mirror.





















# ULIAN CHICHESTE

# otels

## UNITED KINGDOM

41, Belgravia Athenaeum Hotel, London Babington House, Somerset Bailiffscourt Hotel, Climping, W Sussex\* Bedford Lodge Hotel, Newmarket Berkeley Hotel, London Browns Hotel, London Chilston Park Hotel, Lenham, Kent<sup>H</sup> Christchurch Hotel, Christchurch Claridges, London Dart Marina Hotel, Dartmouth Dean Street Hotel, London<sup>8</sup> Devonshire Arms Hotel, Skipton<sup>△</sup> Dormy House Hotel, Worcester Gilpin Hotel & Lake House, Windermere Grosvenor House Hotel, London Grosvenor Pulford Hotel & Spa, Chester Hilton London. Green Park\* Hilton Waldorf Astoria. London\* Hogarths, Solihull Hyatt Regency, London Lainston House Hotel, Winchester Le Méridien Piccadilly, London<sup>1</sup> Mandeville Hotel, London Manor Hote