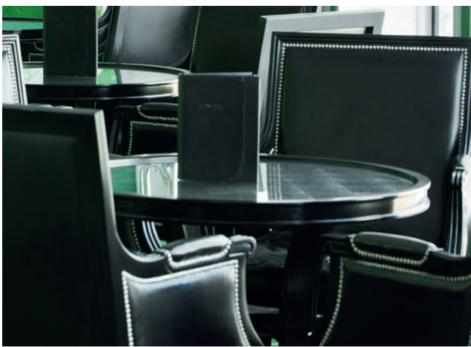

# RIVER BEATRICE LOUNGE PROJECT above

120 of our standard library chairs were finished to order with ebonised chair legs and bespoke upholstery. Our standard Larson Coffee Table was made to smaller dimensions and supplied with an eglomise glass top.

# LIBRARY CHAIR

W:727 D:720 H:920 (Seat H:460mm) Customer's Own Material: 5m

# LARSON COFFEE TABLE

Rect W:1240 D:800 H:510 mm Square W:1240 D:1240 H:510 mm