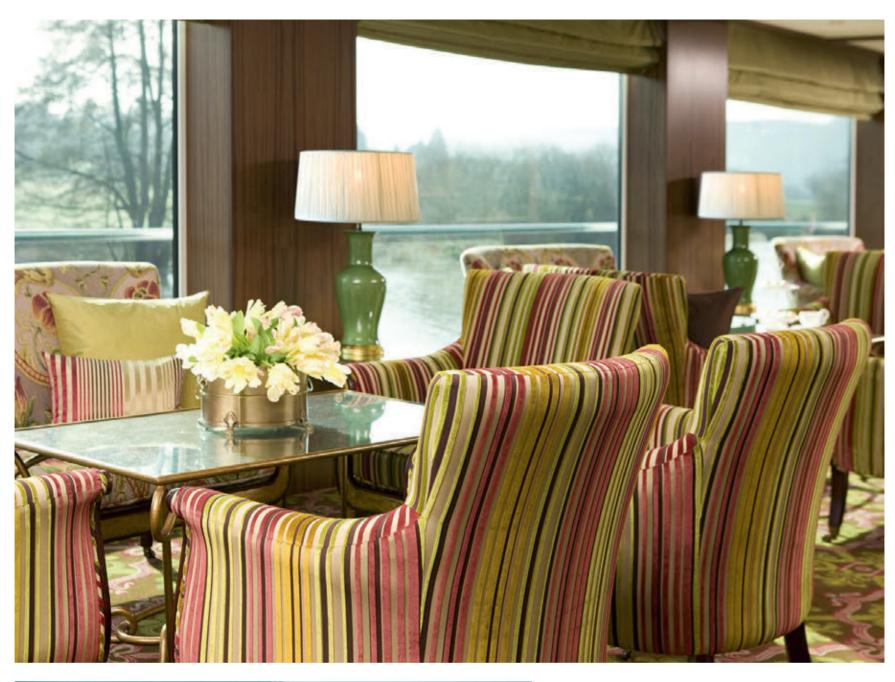

# RIVER BEATRICE LOUNGE PROJECT above

120 of our standard library chairs were finished to order with ebonised chair legs and bespoke upholstery. Our standard Larson Coffee Table was made to smaller dimensions and supplied with an eglomise glass top.

# LIBRARY CHAIR

W:727 D:720 H:920 (Seat H:460mm) Customer's Own Material: 5m

# LARSON COFFEE TABLE

Rect W:1240 D:800 H:510 mm Square W:1240 D:1240 H:510 mm