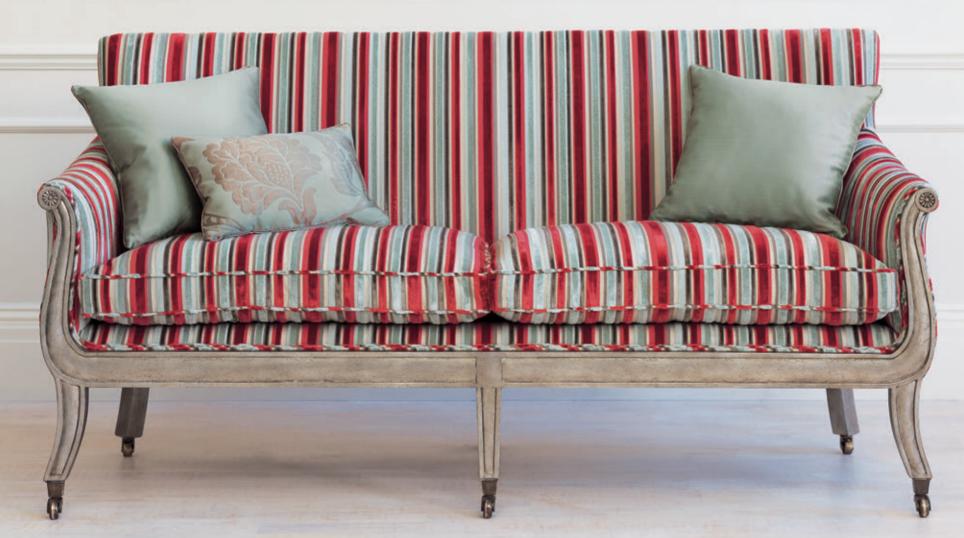

# RIVER BEATRICE LOUNGE PROJECT above

120 of our standard library chairs were finished to order with ebonised chair legs and bespoke upholstery. Our standard Larson Coffee Table was made to smaller dimensions and supplied with an eglomise glass top.

# LIBRARY CHAIR

W:727 D:720 H:920 (Seat H:460mm) Customer's Own Material: 5m

# LARSON COFFEE TABLE

Rect W:1240 D:800 H:510 mm Square W:1240 D:1240 H:510 mm